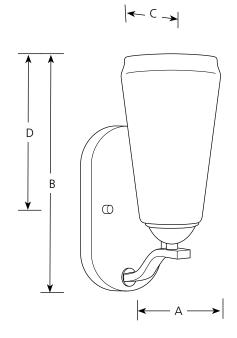

## **Finish**

| Catalog<br>No. | Antique<br>Nickel | Lamping    | Dimensions (Inches) |        |   |       |
|----------------|-------------------|------------|---------------------|--------|---|-------|
|                |                   |            | Α                   | В      | C | D     |
| P7048          | -81               | 1 (m) 100w | 4-1/2               | 11-1/8 | 6 | 7-1/8 |