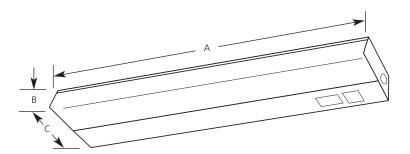

### **Undercabinet**

| Type  |     |  |  |
|-------|-----|--|--|
|       | -30 |  |  |
| P7006 |     |  |  |

|             | Finish | Dimensions (Inches) |    |       |       |
|-------------|--------|---------------------|----|-------|-------|
| Catalog No. | White  | Lamping             | Α  | В     | С     |
| P7006       | -30    | F15T12              | 18 | 1-3/4 | 5-1/4 |