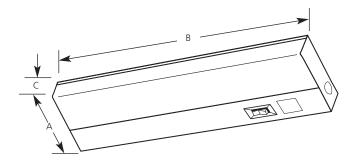

## Undercabinet

| Туре  |     |
|-------|-----|
|       | -30 |
| P7000 |     |

|             | Finish |         | Dimensions (Inches) |         |       |
|-------------|--------|---------|---------------------|---------|-------|
| Catalog No. | White  | Lamping | Α                   | В       | С     |
| P7000       | -30    | 1-F8T5  | 5                   | 12-3/16 | 1-1/8 |