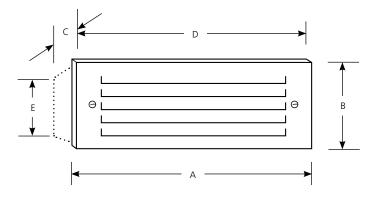

## Recessed/Landscape

|             | Finish |       |                    | Dimensions (Inches) |       |   |       |       |
|-------------|--------|-------|--------------------|---------------------|-------|---|-------|-------|
| Catalog No. | White  | Black | Lamping            | Α                   | В     | С | D     | E     |
| P6803       | -30    | -31   | 1 (Int) 25w T6-1/2 | 8-1/2               | 3-1/4 | 4 | 7-3/4 | 2-1/2 |

#### <u>General</u>

- Sized to replace standard brick dimensions
- Cast aluminum housing
- Stamped aluminum louvered face plate painted black
- White aluminum interior reflector
- Clear acrylic panel mounted behind the louver to provide a sealed unit