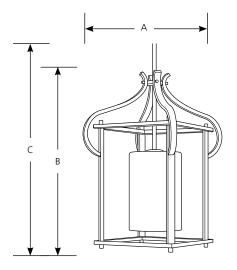

ıncandescent Imperial Outdoor

Type \_\_\_\_\_\_

P6508

| ы | nıs | h |
|---|-----|---|

| Catalog | Antique<br>Bronze |            | Dimensions (Inches) |        |    |  |
|---------|-------------------|------------|---------------------|--------|----|--|
| No.     |                   | Lamping    | Α                   | В      | C  |  |
| P6508   | -20               | 1 (m) 100w | 11-1/2              | 23-5/8 | 91 |  |