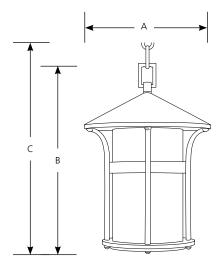

Incandescent Welcome Outdoor

Type \_\_\_\_\_ -20 -135 P6506 □ □

| Finish |
|--------|
|--------|

| Catalog<br>No. | Antique<br>Bronze | Stainless<br>Steel | —<br>Lamping | Dimensions (Inches) |        |    |  |
|----------------|-------------------|--------------------|--------------|---------------------|--------|----|--|
|                |                   |                    |              | Α                   | В      | C  |  |
| P6506          | -20               | -135               | 1 (m) 100w   | 9                   | 12-7/8 | 78 |  |