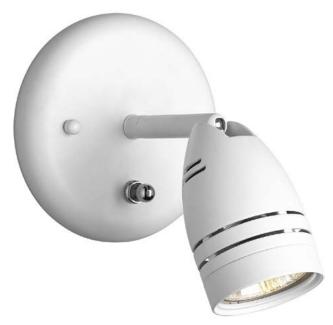

## Directional

Modern one-light wall mount directional with on/off switch in White finish

Category: Directionals Finish: White (painted) Construction: Steel construction

Width: 5" Height: 6-1/8" Depth: 4-7/8"

| MOUNTING                                                  | ELECTRICAL                               | LAMPING                                                                   | ADDITIONAL INFORMATION                                                             |
|-----------------------------------------------------------|------------------------------------------|---------------------------------------------------------------------------|------------------------------------------------------------------------------------|
| Wall mounted<br>Mounting strap for outlet box<br>included | Pre-wired<br>6" of wire supplied<br>120V | Quantity: 1<br>50W MR-16 (G10, 120V)<br>(included)<br>GU10 ceramic socket | cCSAus Damp location listed<br>1 year warranty<br>Companion fixtures are available |