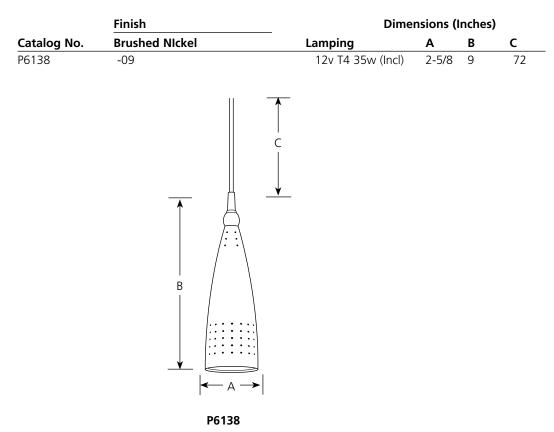

### **Specifications:**

**General** 

- Flex track mini-pendant
- Brushed nickel metal perforated shade
- Brushed nickel plated finish
- One 35w T4 lamp included
- Mounts anywhere along Illuma-Flex track sections, or on monopoints
- Includes adapter that allows unit to be mounted to P8516 transformer for Alpha track system also.

Mini Pendant Support

- A small wiring compartment is located just below the fitter to allow adjustment of cord length
- Cord is Teflon coated copper wire with a silicon sleeve that matches the brushed nickel finish

### **Electrical**

- Attachment to 12 volt Illuma-Flex track with supplied track fitter, 120V Alpha-Track using supplied P8777 adaptor and P8516 Alpha-Track transformer or monopoint canopy (requires P8780 or P8794 accessory)
- Lamp has a GY6.35 bi-pin base