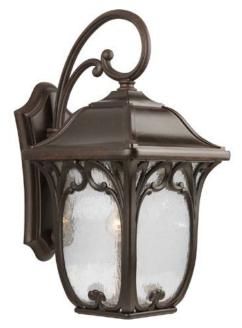

## **Enchant**

One-light large wall lantern from our Enchant collection features a gracious cast pattern, clear seeded glass with delicate, decorative paisley scrolled details. Cast aluminum construction with a durable powder coated finish.

Category: Outdoor

Finish: Espresso (powdercoat)

Construction: Die-cast aluminum construction

Glass: Clear seeded glass panels

Width: 11" Height: 22-1/4" Depth: 14" H/CTR: 10"

Glass: 8-1/2" dia. Height: 11"