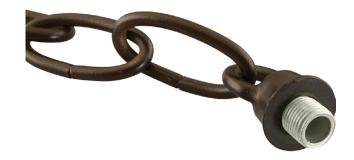

## **Loop & Chain**

Polished Nickel Loop and Chain Hang accessory kit converts Progress Lighting stem-hung pendants to chain-hung suspension. This options provides more precise adjustment of hanging height and installation of steeply sloped ceilings.

## Shown in Antique Bronze (-20)

Diameter: 0-7/8" Height: 9-1/2"

Overall Ht. W/Chain: