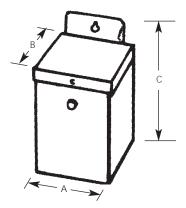

# Undercabinet

| Туре  |     |  |
|-------|-----|--|
|       | -31 |  |
| P8604 |     |  |

|             | Finish |         | Dimensions (Inches) |       |       |
|-------------|--------|---------|---------------------|-------|-------|
| Catalog No. | Black  | Wattage | Α                   | В     | С     |
| P8604       | -31    | 60      | 3-1/2               | 3-1/2 | 5-1/4 |