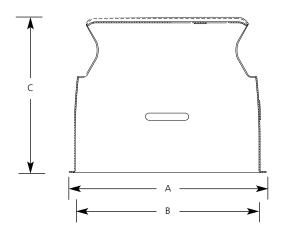

# Recessed

| Type  |     |
|-------|-----|
|       | -83 |
| P8038 | 3 🗍 |

| Finish      |       | Dimensions (Inches)               |
|-------------|-------|-----------------------------------|
| Catalog No. | White | A B C                             |
| P8038       | -83   | 7-3/4 6-3/8 5-7/16                |
|             |       | Maximum Ceiling Thickness: 1-1/8" |