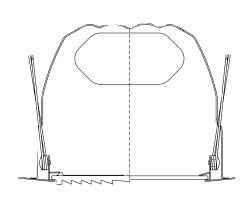

# <u>Trim</u>

- All aluminum construction
- One piece construction with integral flange
- No light leaks around trim flange
- Socket box mounts to trim for optimum performance, and consistent lamp position
- Trim retention accompanied by 3 spring clips located in aperture of housing
- Powder painted bright white finish

# **Lens**

- Tempered clear fresnel glass
- Protects lamps from below ceiling
- Provides a broad, even distribution of light while minimizing visibility of lamp image