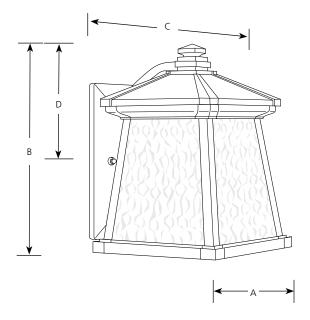

Incandescent Mac Outdoor

Type \_\_\_\_\_\_

P5907

|                | Finish | <br>Lamping |                     |    |    |       |
|----------------|--------|-------------|---------------------|----|----|-------|
| Catalog<br>No. | Black  |             | Dimensions (Inches) |    |    |       |
|                |        |             | Α                   | В  | C  | D     |
| P5907          | -31    | 1 (m) 100w  | 8-1/2               | 12 | 10 | 6-7/8 |