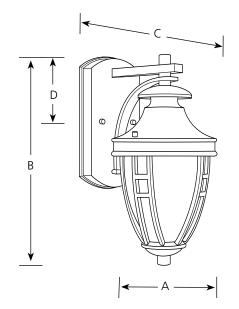

| _       | Finish  |       |           |                     |        |       |       |
|---------|---------|-------|-----------|---------------------|--------|-------|-------|
| Catalog | Brushed |       |           | Dimensions (Inches) |        |       |       |
| No.     | Nickel  | Black | Lamping   | Α                   | В      | C     | D     |
| P5775   | -09     | -31   | 1 (m) 75w | 6-1/2               | 11-3/4 | 8-1/2 | 3-3/4 |