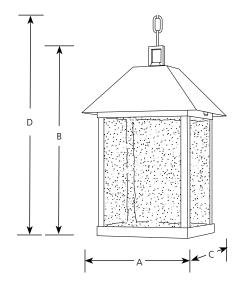

#### Finish Catalog Textured **Dimensions (Inches)** Black Lamping No. В С Α D P5525 1 (m) 100w 15-5/8 -31 10-1/2 8 91