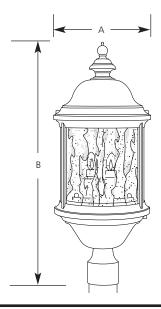

# **Ashmore Collection**

**Outdoor** 

| Type  |     |     |  |
|-------|-----|-----|--|
|       | -31 | -33 |  |
| P5450 | ) [ |     |  |

|             | Fini              | sh               |           |            |             |               |
|-------------|-------------------|------------------|-----------|------------|-------------|---------------|
| Catalog No. | Textured<br>Black | Cobble-<br>stone | Lamping   | Dimer<br>A | nsions<br>B | (Inches)<br>C |
| P5450       | -31               | -33              | 3 (c) 60w | 9-5/8      | 24          | N/A           |

### General

- Textured Black (-31) and Cobblestone (-33) finishes
- Candle covers match fixture finish
- Die-cast aluminum construction
- Water-seeded glass panels: 7-11/16" ht., 6-3/4" curved width
- Each glass panel replaceable
- Matching wall and ceiling mounted units available