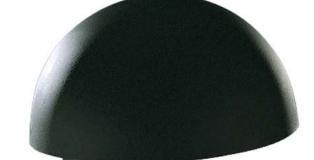

## Dome

Black aluminum dome with white inner-lined shade for maximum light output. 1/2 inch NPS thread.

Category: Landscape Finish: Black (powdercoat) Construction: Aluminum construction acrylic

Diameter: 9" Height: 27-1/2"

| MOUNTING              | ELECTRICAL                                   | LAMPING                                                    | ADDITIONAL INFORMATION                                                           |
|-----------------------|----------------------------------------------|------------------------------------------------------------|----------------------------------------------------------------------------------|
| 1/2" NPS thread mount | Pre-wired<br>Six inches of wire supplied120V | Quantity: 1<br>100W Medium Base<br>Medium porcelain socket | UL-CUL Wet location listed1 year<br>warranty<br>Companion fixtures are available |