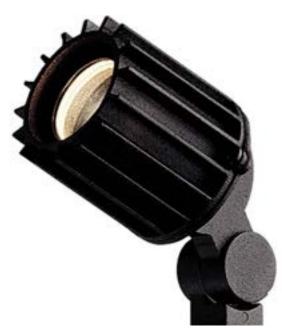

## Spot Light

Black powder coat finish over die cast aluminum resists chipping, fading and the effects of salt air. Swivel up or down. 12v

Category: Landscape Finish: Black (painted) Construction: Die-cast aluminum construction Glass: Clear glass

Diameter: 3" Height: 5"