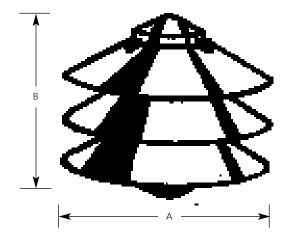

# Landscape

| Finish      |       |       | _          | Dimensions (Inches) |       |
|-------------|-------|-------|------------|---------------------|-------|
| Catalog No. | Black | Green | Lamping    | А                   | В     |
| P5210       | -31   | -38   | 1 (m) 100w | 10                  | 9-1/2 |

#### <u>General</u>

- Pagoda three tier style
- Clear glass liner
- Painted Black (-31) or Green (-38) finish
- Aluminum construction