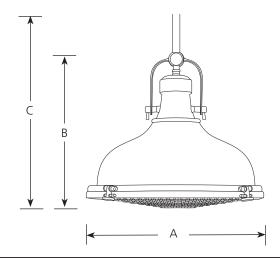

| Туре   |      |     |
|--------|------|-----|
|        | -108 | -09 |
| DE 107 |      |     |

| Finish         |                      |                   |                     |          |          |          |
|----------------|----------------------|-------------------|---------------------|----------|----------|----------|
|                |                      |                   | Dimensions (Inches) |          |          | hes)     |
| Catalog<br>No. | Oil Rubbed<br>Bronze | Brushed<br>Nickel | Lighting            | <u>A</u> | <u>B</u> | <u>C</u> |
| P5197          | -108                 | -09               | 1 (m) 100w          | 16       | 13-1/4   | 79       |