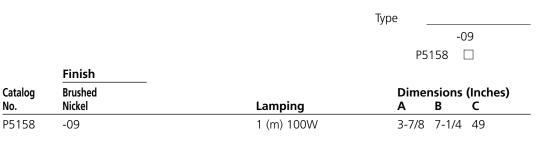

#### Incandescent

No.

### **Specifications:**

**General** 

- Clear and etched cylindrical glass shade
- Plated finish
- Steel construction
- Two 6", one 12", and one 15" matching stem sections supplied with concealed connectors
- Companion fixtures: P5159 and P5160, full sized pendants