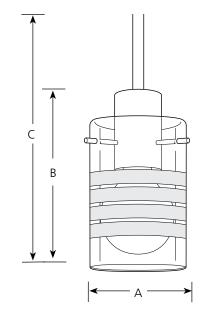

### **Specifications:**

**General** 

- Clear and etched cylindrical glass shade
- Plated finish
- Steel construction
- Two 6", one 12", and one 15" matching stem sections supplied with concealed connectors
- Companion fixtures: P5159 and P5160, full sized pendants

# Mounting

- Ceiling mount on stem
- Canopy Covers a standard 4" octagonal recessed outlet box
- Canopy is 4-15/16" dia.
- Mounting strap for outlet box included **Electrical**
- Pre-wired
- 10 feet of wire
- Ceramic medium based socket