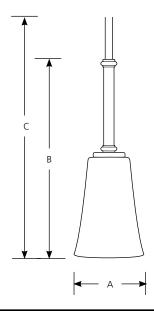

Incandescent Flirt Pendants Mini-Pendants

Type \_\_\_\_\_\_

P5136

| _ |   |    |   |
|---|---|----|---|
| - | n | IS | h |
|   |   | 13 |   |

| Catalog Antique<br>No. Bronze |         |            | Dimensions (Inches) |        |    |
|-------------------------------|---------|------------|---------------------|--------|----|
|                               | Lamping | Α          | В                   | C      |    |
| P5136                         | -20     | 1 (m) 100w | 4-7/8               | 13-5/8 | 80 |