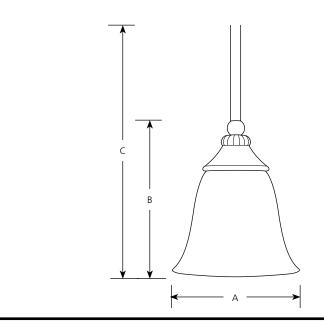

## Pendant

|             | Finish     |            | Dimensions (Inches) |       |    |
|-------------|------------|------------|---------------------|-------|----|
| Catalog No. | Fieldstone | Lamping    | Α                   | В     | С  |
| P5063       | -87        | 1 (m) 100w | 5-7/8               | 7-1/8 | 64 |

#### <u>General</u>

- Etched jasmine mist glass shade: 5-7/8" dia. x 5-1/8" h, 1-5/8" center hole
- Mini pendant
- Hand painted finish
- Steel construction
- Two 12" and two 15" sections of matching stems are supplied
- Stems have internal threaded couplers to attain various desired lengths
- Companion fixtures: Wall bracket, chandeliers, hall & foyer, and close to ceiling