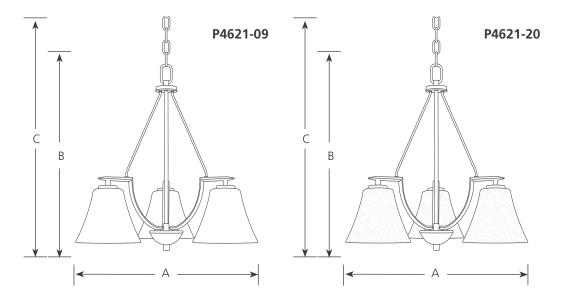

# Chandelier

| Finish         |                   |                   |            |           |                         |
|----------------|-------------------|-------------------|------------|-----------|-------------------------|
| Catalog<br>No. | Brushed<br>Nickel | Antique<br>Bronze | Lamping    | Dimo<br>A | ensions (Inches)<br>B C |
| P4621          | -09               | -20               | 3 (m) 100w | 23        | 20-1/8 95               |

## **Specifications:**

<u>General</u>

- White etched glass shades (-09) and etched umber linen glass shades (-20): 7-3/16" dia.
- Concealed shade fasteners
- Plated brushed nickel (-09) or Painted antique bronze (-20) finishes
- Steel construction
- Six feet of 9 gauge chain supplied
- Companion fixtures: Hall and foyer, chandeliers, pendants, wall brackets, close to ceiling, and bath and vanity