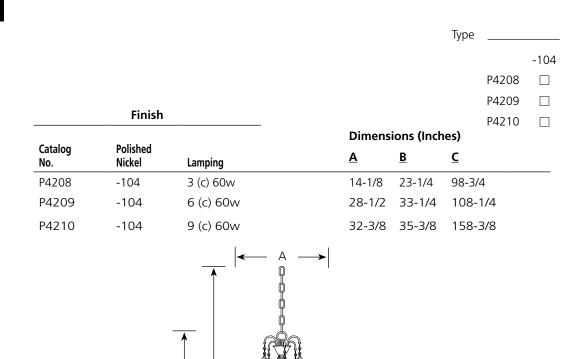

# Specifications:

<u>General</u>

• Double tiered clear crystal glass drops with teardrop element

C

В

- Faceted clear crystal glass center element
- Individual lamp black chiffon shades (P8719-01) available
- Single full wrap black chiffon shade (P8772-01) for P4208 unit available
- P4210 is a two tier (6+3) unit
- Six feet of 9 gauge chain supplied on P4208 and P4209
- Ten feet of 9 gauge chain supplied on P4210
- Plated Polished Nickel (-104) finish
- Steel construction
- Companion semi-flush and wall bracket units

### Mounting

P4208

- Ceiling chain mounted
- Canopy covers a standard 4" recessed octagonal outlet box
- Canopy is 5-1/8" dia. x 1" ht.
- Mounting strap for outlet box included