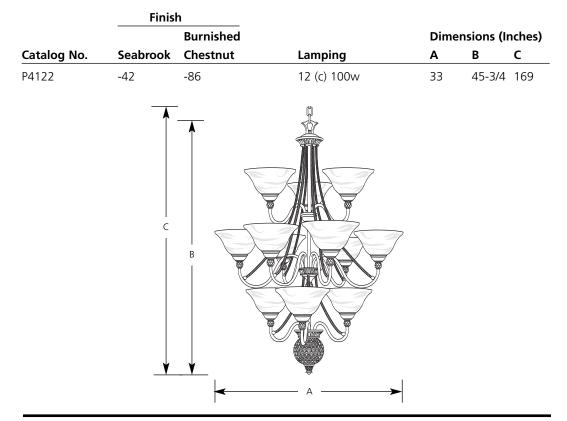

# Chandelier

| Туре  |     |     |
|-------|-----|-----|
|       | -42 | -86 |
| P4122 |     |     |

#### **Specifications:**

#### <u>General</u>

- Antique alabaster glass
- Cast resin decorative elements
- Pineapple pattern details
- Twisted wire rope accents
- Three tier (3/6/3) unit
- Steel construction
- Ten foot of matching 9 gauge chain
- Companion fixtures: Wall bracket, close to ceiling, wall sconce and bath & vanity, hall & foyer and pendants