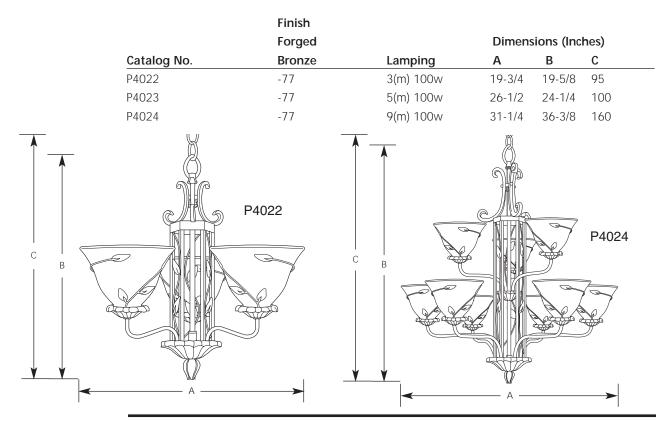

#### <u>General</u>

- Amber linen textured glass shades
- Shades surrounded with unique metal leaf design
- Leaf accents in center column
- P4024 is a two tier unit (6/3)
- 6 feet of 9 gauge matching chain on P4022 and P4023. P4024 has 10 feet of 9 gauge chain.
- Forged iron and steel construction
- Hand painted forged bronze finish
- Companion hall & foyer, wall bracket, mini-pendant, close to ceiling, and bath & vanity units