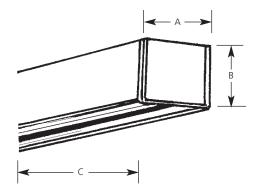

|             | Finish  |       |       |       |                     |     |  |
|-------------|---------|-------|-------|-------|---------------------|-----|--|
|             | Brushed |       |       | Dimen | Dimensions (Inches) |     |  |
| Catalog No. | Nickel  | White | Black | Α     | В                   | C   |  |
| P9103       | -09     | -28   | -31   | 1-1/8 | 7/8                 | 24  |  |
| P9104       | -09     | -28   | -31   | 1-1/8 | 7/8                 | 48  |  |
| P9105       | -09     | -28   | -31   | 1-1/8 | 7/8                 | 96  |  |
| P9106       | -09     | -28   | -31   | 1-1/8 | 7/8                 | 144 |  |