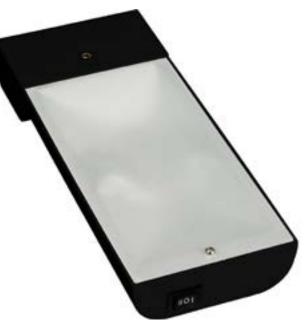

## CounterBrite

Counterbrite undercabinet fixture combines a halogen lamp with a unique reflector design to provide an extremely wide distribution of light.

Category: Undercabinet Finish: Black (painted) Construction: Glass: Frosted glass

Width: 4" Length: 9-5/8" Height: 1-1/2"