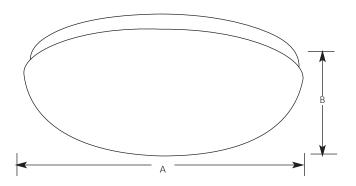

| Type  |     |
|-------|-----|
|       | -30 |
| P7385 |     |

|             | Finish |         |        | Dimensions (Inches) |  |
|-------------|--------|---------|--------|---------------------|--|
| Catalog No. | White  | Lamping | Α      | В                   |  |
| P7385       | -30    | 1-22w   | 10-7/8 | 3-1/4               |  |