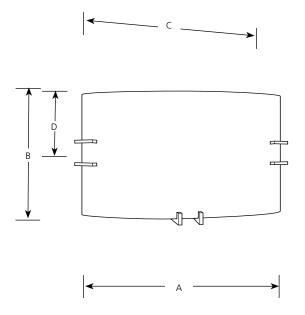

# White Glass

**Energy Star** 

Sconce

-174

Type \_\_\_\_

P7045

|         | Finish  |        |           |                     |        |       |   |
|---------|---------|--------|-----------|---------------------|--------|-------|---|
| Catalog | Brushed | Urban  |           | Dimensions (Inches) |        |       |   |
| No.     | Nickel  | Bronze | Lamping   | Α                   | В      | С     | D |
| P7045   | -09     | -174   | 1 60w (m) | 14-3/4              | 10-1/4 | 3-7/8 | 6 |