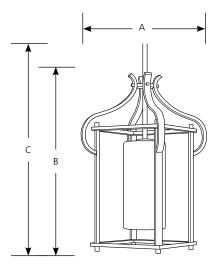

Incandescent Imperial Outdoor

Type \_\_\_\_\_\_

P6507

| -1 | n | IS | n |
|----|---|----|---|
|    |   | 13 |   |

| Catalog | Antique |       | -    |        | Dimensions (Inches) |    |  |
|---------|---------|-------|------|--------|---------------------|----|--|
| No.     | Bronze  | Lamp  | oing | Α      | В                   | C  |  |
| P6507   | -20     | 1 (m) | 100w | 14-3/4 | 20-1/2              | 86 |  |