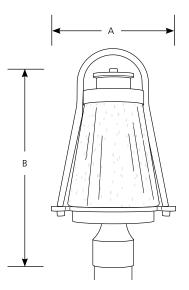

ıncandescent Regatta Outdoor

Type \_\_\_\_\_\_

P6405

| Catalog<br>No. | Antique<br>Bronze | Lamping    | Dimensions (Inches) |  |
|----------------|-------------------|------------|---------------------|--|
|                |                   |            | A B                 |  |
| P6405          | -20               | 1 (m) 100w | 9-1/2 16-3/4        |  |