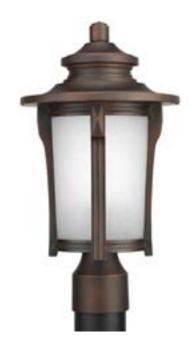

## **Pedigree**

Cast pyramidal black and fluted uprights. Energy efficient die-cast aluminum, durable powder coat finish and etched seeded glass. One-light post lantern.

Category: Outdoor

Finish: Autumn Haze (powder with liquid top coat)

**Construction:** Aluminum construction **Glass:** Etched seeded glass curved panels

Diameter: 9" Height: 16-3/8"

| MOUNTING                                             | ELECTRICAL        | LAMPING                                         | ADDITIONAL INFORMATION                                                                                         |
|------------------------------------------------------|-------------------|-------------------------------------------------|----------------------------------------------------------------------------------------------------------------|
| Post top - fitter for 3" post or<br>pedestal mounted | Pre-wired<br>120V | Quantity: 1<br>26W GU-24<br>GU24 plastic socket | cCSAus Wet location listed  1 year warranty  Companion Chain hung lantern, Wall lantern fixtures are available |