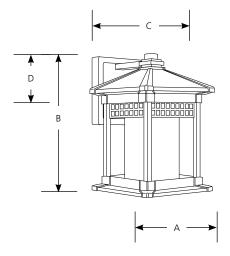

ıncandescent

**Merit** Wall Lantern Outdoor

-31 P6001 □

|             | Finish |            | Dimensions (Inches) |        |   |   |
|-------------|--------|------------|---------------------|--------|---|---|
| Catalog No. | Black  | Lamping    | Α                   | В      | C | D |
| P6001       | -31    | 1 (m) 100w | 7-3/4               | 12-1/4 | 9 | 3 |