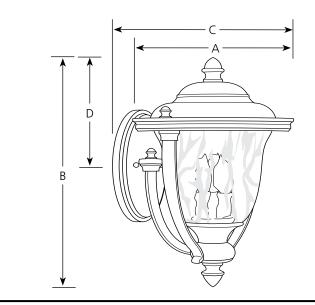

# Specifications:

<u>General</u>

- Round stepped cast roof
- Cast yoke straps
- Water glass urn enclosure: 7-7/8" dia. x 7-1/2" ht.
- Die cast aluminum construction
- Plated oil rubbed bronze (-108) finish
- Companion lantern, post top and chain hung fixtures are available

## Mounting

- Wall mount
- Oval backplate is 5" W x 9" ht.
- Fits standard 4" recessed octagonal outlet box