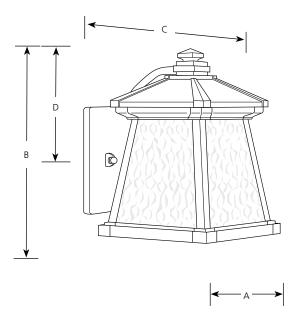

Incandescent Mac Outdoor

Type \_\_\_\_\_\_

P5906

|                | Finish |            |                     |       |       |   |
|----------------|--------|------------|---------------------|-------|-------|---|
| Catalog<br>No. | Black  | Lamping    | Dimensions (Inches) |       |       |   |
|                |        |            | Α                   | В     | C     | D |
| P5906          | -31    | 1 (m) 100w | 6                   | 8-1/2 | 7-1/8 | 5 |