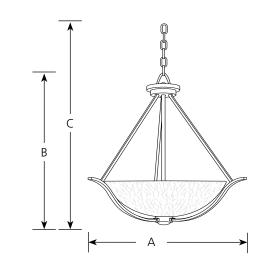

#### Finish **Dimensions (Inches)** Catalog Brushed <u>C</u> A B Nickel No. Lamping P3918 -09 3 (m) 100w 23-3/8 100 25

# Specifications:

<u>General</u>

- Clear with Etched Pebbled (inside) glass bowl: 17" dia. x 5-1/2" ht.
- Curved flat arms with diagonal struts
- Six feet of 9 gauge matching chain supplied
- Plated Brushed Nickel (-09) finish
- Steel Construction
- Companion chandelier, foyer, pendant, close to ceiling and bath and vanity fixtures are available

## Mounting

- Ceiling mounted on chain
- Canopy covers a standard 4" hexagonal recessed outlet box

• Mounting strap for outlet box included <u>Electrical</u>

- Medium based ceramic sockets
- 15 feet of wire supplied