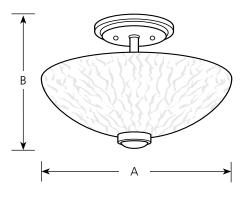

## Close to Ceiling

|                | Finish            |            |          |                 |  |
|----------------|-------------------|------------|----------|-----------------|--|
|                | Brushed<br>Nickel |            | Dimer    | isions (Inches) |  |
| Catalog<br>No. |                   | Lamping    | <u>A</u> | <u>B</u>        |  |
| P3861          | -09               | 2 (m) 100w | 14       | 10-1/2          |  |

# Specifications:

<u>General</u>

- Clear with Etched Pebbled (inside) glass bowl: 14" dia. x 4-7/8" ht.
- Semi flush style
- Plated Brushed Nickel (-09) finish
- Steel Construction
- Companion chandelier, foyer, pendant, and bath and vanity fixtures are available