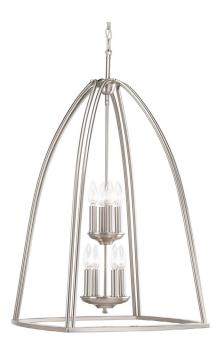

DATE:

NAME:

PROJECT:

Incandescent

**P3795-09** Tally

The eight-light foyer in the Tally Collection embraces a simplified classic form that is updated with modern inspiration. The open foyer with the eight-light, two-tier cluster offer visual interest and enhance relaxed environments. This simple foyer goes with many styles and families in the Progress Lighting line.

• Simplified classic form updated with modern inspiration.

TYPE:

- Angular arms and a beautiful linen-finished glass.
- Enhances relaxed environments.

Category: Hall & Foyer Finish: Brushed Nickel (plated) Construction: Steel construction Glass: Etched White Linen

Diameter: 20-1/4" Height: 32-7/8" Overall Ht. W/Chain: 108"