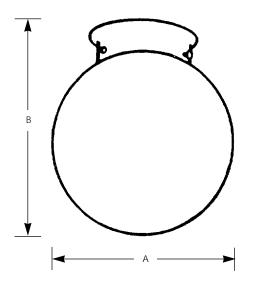

Incandescent

**Glass Globes** 

Close-to-Ceiling

|             | Finish Polished |       | _          |                     |       |  |
|-------------|-----------------|-------|------------|---------------------|-------|--|
|             |                 |       |            | Dimensions (Inches) |       |  |
| Catalog No. | Brass           | White | Lamping    | Α                   | В     |  |
| P3705       | -10             | -30   | 1 (m) 100w | 8                   | 9-1/2 |  |