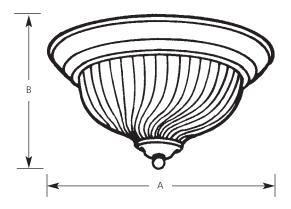

| Туре  |     |  |  |
|-------|-----|--|--|
|       | -30 |  |  |
| P3546 |     |  |  |

|             | Finish   |                    |      |                     |  |  |  |
|-------------|----------|--------------------|------|---------------------|--|--|--|
|             | Textured |                    |      | Dimensions (Inches) |  |  |  |
| Catalog No. | White    | Lamping            | Α    | В                   |  |  |  |
| P3546       | -30      | 2-13w Quad (2-pin) | 11-3 | /4 6                |  |  |  |