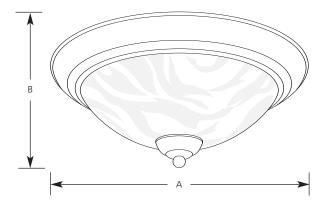

Incandescent

**Travera Collection** 

**Close-to-Ceiling** 

-30 -56 -57 P3517 \| \| \| \| \|

|                  | Finish |           |        |                     |        |     |
|------------------|--------|-----------|--------|---------------------|--------|-----|
| Textured Antique |        | d Antique | Copper | Dimensions (Inches) |        |     |
| Catalog No.      | White  | Bisque    | Verde  | Lamping             | Α      | В   |
| P3517            | -30    | -56       | -57    | 2 (m) 60w           | 15-1/4 | - 6 |