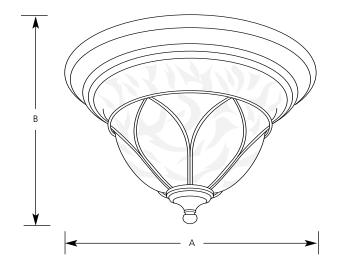

## **Close-to-Ceiling**

| Type  |     |     |  |
|-------|-----|-----|--|
|       | -33 | -44 |  |
| P3449 |     |     |  |
| P3450 |     |     |  |

|             | Finish         |        |           |                     |       |
|-------------|----------------|--------|-----------|---------------------|-------|
|             | Cobble- Oxford |        |           | Dimensions (Inches) |       |
| Catalog No. | stone          | Silver | Lamping   | Α                   | В     |
| P3449       | -33            | -44    | 2 (m) 60w | 13-1/4              | 7-3/4 |
| P3450       | -33            | -44    | 3 (m) 60w | 15-1/2              | 8-7/8 |