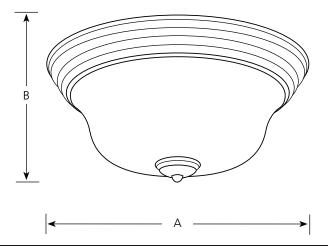

# Incandescent

Milia

Close to Ceiling

Type -15 -109 P3391 

| H | ın | ıs | h |
|---|----|----|---|
|   |    |    |   |

|                |                   |                   |                    |                   |           | <b>Dimensions (Inches)</b> |          |
|----------------|-------------------|-------------------|--------------------|-------------------|-----------|----------------------------|----------|
| Catalog<br>No. | Brushed<br>Nickel | Polished<br>Brass | Polished<br>Chrome | Brushed<br>Bronze | Lamping   | <u>A</u>                   | <u>B</u> |
| P3391          | -09               | -10               | -15                | -109              | 2 (m) 75w | 14-3/4                     | 6-5/8    |