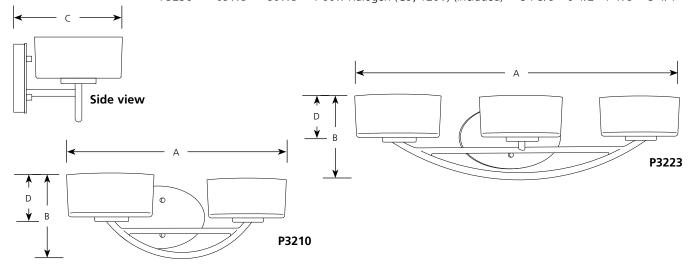

# Halogen Calven Bath & Vanity

|        |                |       | туре                |       |  |  |  |
|--------|----------------|-------|---------------------|-------|--|--|--|
|        |                |       | -09WB               | -80WB |  |  |  |
|        |                | P3210 |                     |       |  |  |  |
|        |                | P3223 |                     |       |  |  |  |
|        | Finish         | P3236 |                     |       |  |  |  |
| atalog | Drushod Forgod | Din   | Dimonsions (Inches) |       |  |  |  |

| Catalog | Brushed | Forged |                                     | <b>Dimensions (Inches)</b> |       |       |       |
|---------|---------|--------|-------------------------------------|----------------------------|-------|-------|-------|
| No.     | Nickel  | Black  | Lamping                             | Α                          | В     | C     | D     |
| P3210   | -09WB   | -80WB  | 2-60w Halogen (G9, 120V) (included) | 18-1/8                     | 6-1/8 | 7-7/8 | 3     |
| P3223   | -09WB   | -80WB  | 3-60w Halogen (G9, 120V) (included) | 25-1/8                     | 6-1/8 | 7-7/8 | 3     |
| P3236   | -09WB   | -80WB  | 4-60w Halogen (G9, 120V) (included) | 34-3/8                     | 6-1/2 | 7-7/8 | 3-1/4 |