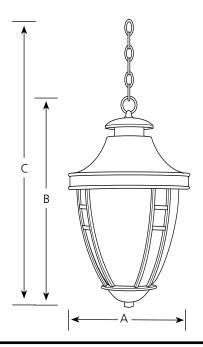

Incandescent Fairview Outdoor

| Type  |     |     |  |  |
|-------|-----|-----|--|--|
|       | -09 | -31 |  |  |
| P5848 |     |     |  |  |

| _       |         |       |            |                     |        |    |
|---------|---------|-------|------------|---------------------|--------|----|
| Catalog | Brushed |       |            | Dimensions (Inches) |        |    |
| No.     | Nickel  | Black | Lamping    | Α                   | В      | C  |
| P5848   | -84     | -31   | 1 (m) 100w | 10-1/2              | 17-1/4 | 92 |