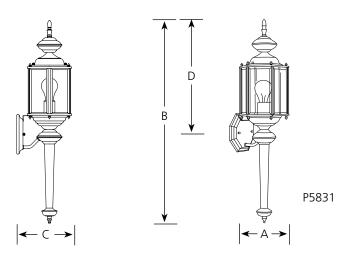

# **BrassGUARD Lantern**

**Outdoor** 

Type -31

P5831

| Catalog<br>No. | Black | <br>Lamping | Dimensions (Inches) |        |   |        |
|----------------|-------|-------------|---------------------|--------|---|--------|
|                |       |             | Α                   | В      | C | D      |
| P5831          | -31   | 1 (m) 100w  | 7-1/8               | 28-1/2 | 7 | 15-3/8 |