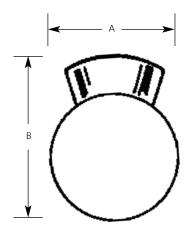

# **Hard-Nox**

Wall or Ceiling Mount

Outdoor

|             | Finish   |                 |            |                     |   |     |      |  |
|-------------|----------|-----------------|------------|---------------------|---|-----|------|--|
|             | Satin    |                 |            | Dimensions (Inches) |   |     |      |  |
| Catalog No. | Aluminum | Mounting        | Lamping    | Α                   | В | С   | D    |  |
| P5797       | -16      | Wall or ceiling | 1-60ω/ Δ19 | 6                   | 7 | Ν/Δ | ΝΙ/Δ |  |