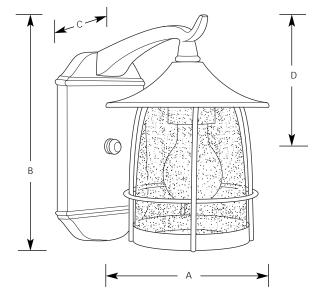

Incandescent Prairie Outdoor

| Туре _ |    |     |     |  |
|--------|----|-----|-----|--|
| -      | 09 | -71 | -86 |  |
| P5763  |    |     |     |  |
| P5764  |    |     |     |  |

|             | Finish  |        |           |                     |       |        |        |       |
|-------------|---------|--------|-----------|---------------------|-------|--------|--------|-------|
|             | Brushed | Gilded | Burnished | Dimensions (Inches) |       |        |        |       |
| Catalog No. | Nickel  | Iron   | Chestnut  | Lamping             | Α     | В      | С      | D     |
| P5763       | -09     | -71    | -86       | 1(m) 100w           | 6-3/8 | 9-1/8  | 8-1/2  | 5-1/4 |
| P5764       | -09     | -71    | -86       | 1(m) 100w           | 10    | 13-1/2 | 12-1/2 | 7-1/2 |